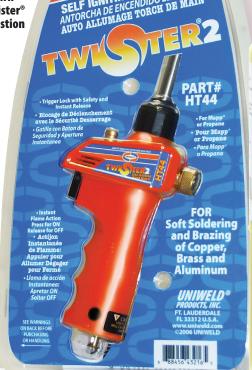

## **HT44** Twister® 2 **Hand Torch**

- Trigger Lock with **Instant Safety Release**  Full Size Comfort Grip
  - 360° Swivel Tip
  - Operates in Any Position, Even **Upside Down**
  - HT44TE Twister® **Swirl Combustion Tip End**

 UT6 LP Twister® Silver Bullet® Tip • 360° Swivel Tip All Brass, **Stainless Steel** and Aluminum Construction Operates in Any Position, Even

**Upside Down** [Cylinder not included]

|       | Propane |             |             | MAP//Pro™ [Propylene] |                                       |                 |
|-------|---------|-------------|-------------|-----------------------|---------------------------------------|-----------------|
| Part# | UPC#    | Soft Solder | SilverBraze | SoftSolder            | Silver Braze                          | Replacement Tip |
|       |         |             |             |                       |                                       |                 |
| RP3T6 | 43006   | Up to 3"    | Up to 1"    | Up to 31/2"           | Up to 13/4"                           | UT6             |
| HT44  | 43216   | Up to 3"    | Up to 1"    | Up to 3½"             | Up to 1 <sup>3</sup> / <sub>4</sub> " | HT44TE          |