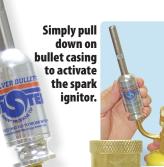

## **Hand Torches**

Tip Swivels

UNIWELD

Uniweld self igniting hand torches eliminate the need for a flint lighter. Lightweight and portable, these flame tools can be operated with Propane or MAP//Pro™ [Propylene].