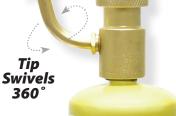

 UT6 LP Twister® Silver Bullet® Tip • 360° Swivel Tip All Brass, **Stainless Steel** and Aluminum Construction Operates in Any Position, Even

**Upside Down** [Cylinder not included]

|       | Propane |             |             | MAP//Pro™ [Propylene] |                                       |                 |
|-------|---------|-------------|-------------|-----------------------|---------------------------------------|-----------------|
| Part# | UPC#    | Soft Solder | SilverBraze | SoftSolder            | Silver Braze                          | Replacement Tip |
|       |         |             |             |                       |                                       |                 |
| RP3T6 | 43006   | Up to 3"    | Up to 1"    | Up to 31/2"           | Up to 13/4"                           | UT6             |
| HT44  | 43216   | Up to 3"    | Up to 1"    | Up to 3½"             | Up to 1 <sup>3</sup> / <sub>4</sub> " | HT44TE          |