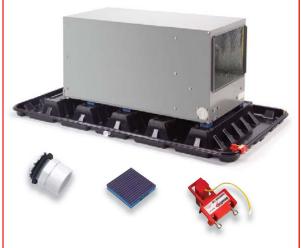

## **Specifications**

Product High Rise Pan™

**Application** Air handlers

The High Rise  $\operatorname{Pan^{\text{TM}}}$  is an innovative new plastic drain pan Purpose design which allows placement of an air handler 2-3/4"

above the outside lip of the pan and a total of 5" of lift

from the bottom of the pan.

**Advantages** The High Rise Pan™ is constructed of a heavy duty ABS

plastic material that is 80% thicker than standard pans and is designed with a bevy of well positioned reinforcements and risers. These reinforcements and risers allow for a:

• strong

• durable

• versatile

drain pan that can hold a wide variety of air handlers 5" higher than normal pans. Molded-in depressions in the risers make a perfect mounting point for 2x2 anti-vibration pads, which means quiet operation. The one-piece construction makes the pan nestable with other pans and with rolled edges its superior in it's resistance to splitting,

leaking, cracking or rusting.

**Included Equipment** Each High Rise Pan™ comes complete with a Conden-

sate Cop™ float switch, 6 E.V.A. Anti-Vibration Pads and 1 3/4" PVC male adapter. Installation is straightforward and