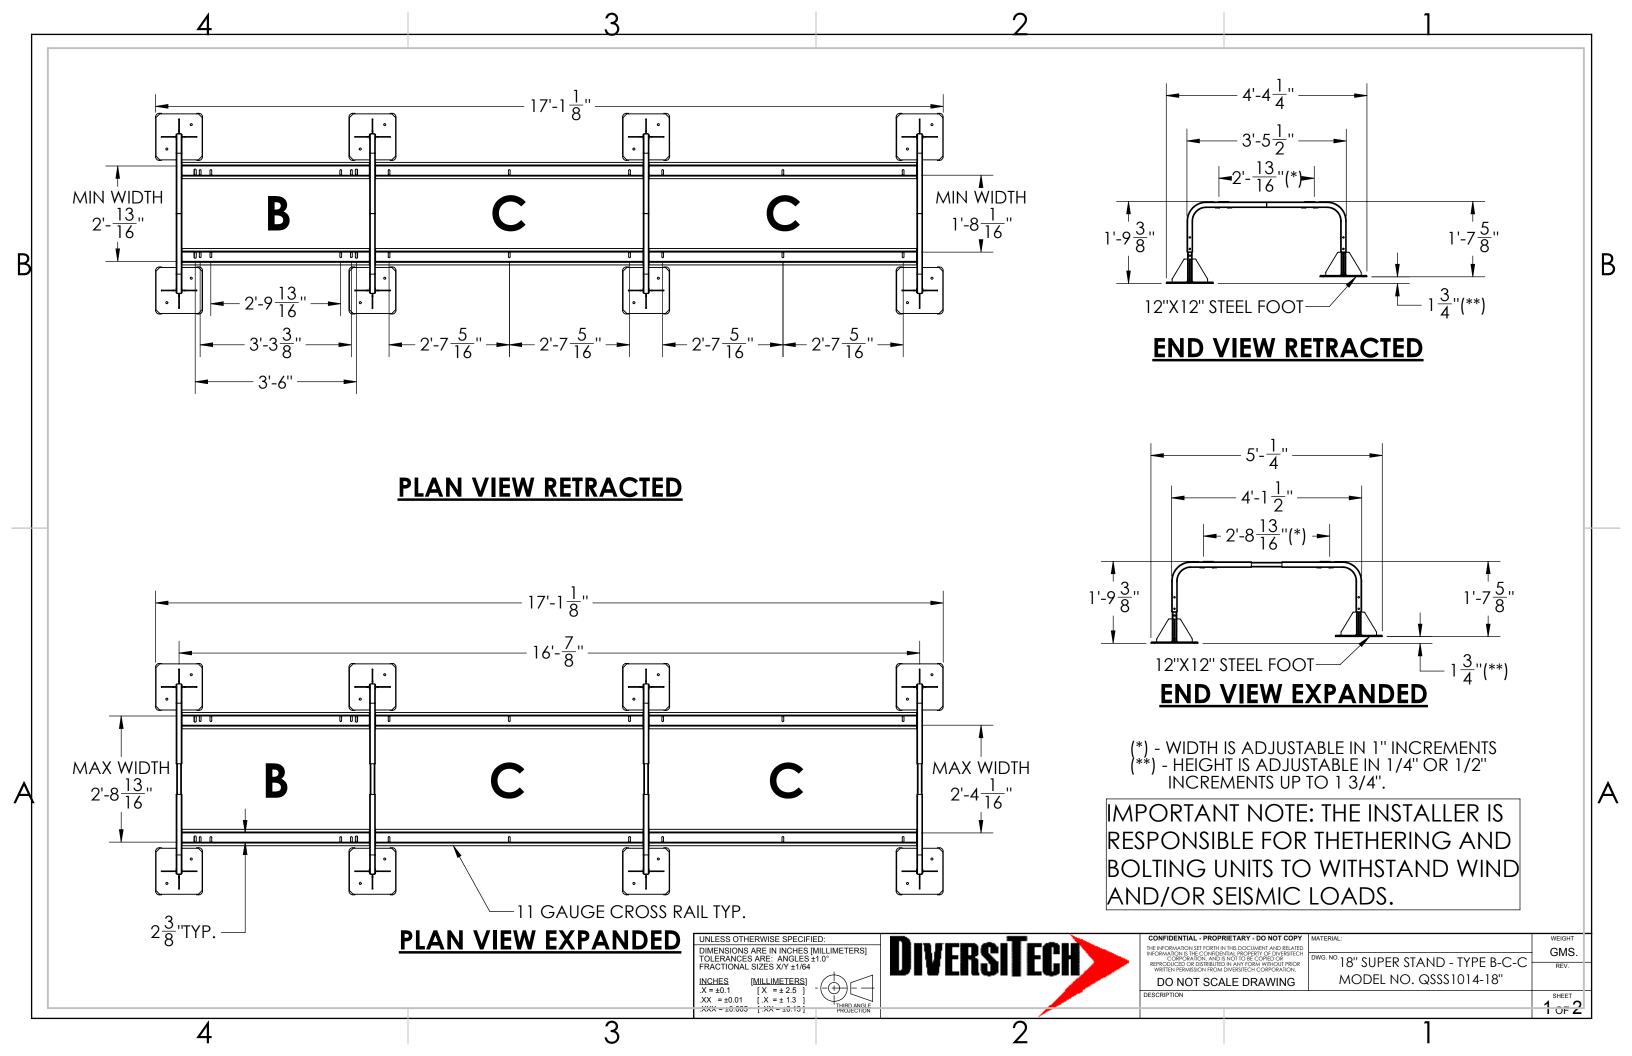

NOTE - ALL ASSEMBLY HARDWARE IS INCLUDED

UNLESS OTHERWISE SPECIFIED:
DIMENSIONS ARE IN INCHES [MILLIMETERS]
TOLERANCES ARE: ANGLES ±1.0°
FRACTIONAL SIZES X/Y ±1/64

| NCHES | [MILLIMETERS] | X = ±0.1 | [X = ± 2.5 ] | .XX = ±0.01 | [.X = ± 1.3 ] | .XXX = ±0.005 | [.XX = ±0.13]

| CONFIDENTIAL - PROPRIETARY - DO NOT COPY                                                                                                                                                             | MATERIAL:        |
|------------------------------------------------------------------------------------------------------------------------------------------------------------------------------------------------------|------------------|
| THE INFORMATION SET FORTH IN THIS DOCUMENT AND RELATED                                                                                                                                               |                  |
| INFORMATION IS THE CONFIDENTIAL PROPERTY OF DIVERSITECH CORPORATION, AND IS NOT TO BE COPIED OR REPRODUCED OR DISTRIBUTED IN ANY FORM WITHOUT PRIOR WRITTEN PERMISSION FROM DIVERSITECH CORPORATION. | DWG. NO. 18" SUF |
| DO NOT SCALE DRAWING                                                                                                                                                                                 | MODE             |
| DECODIDATION                                                                                                                                                                                         |                  |

MG. NO. 18" SUPER STAND - TYPE B-C-C
MODEL NO. QSSS1014-18"

SHEET

2 of 2