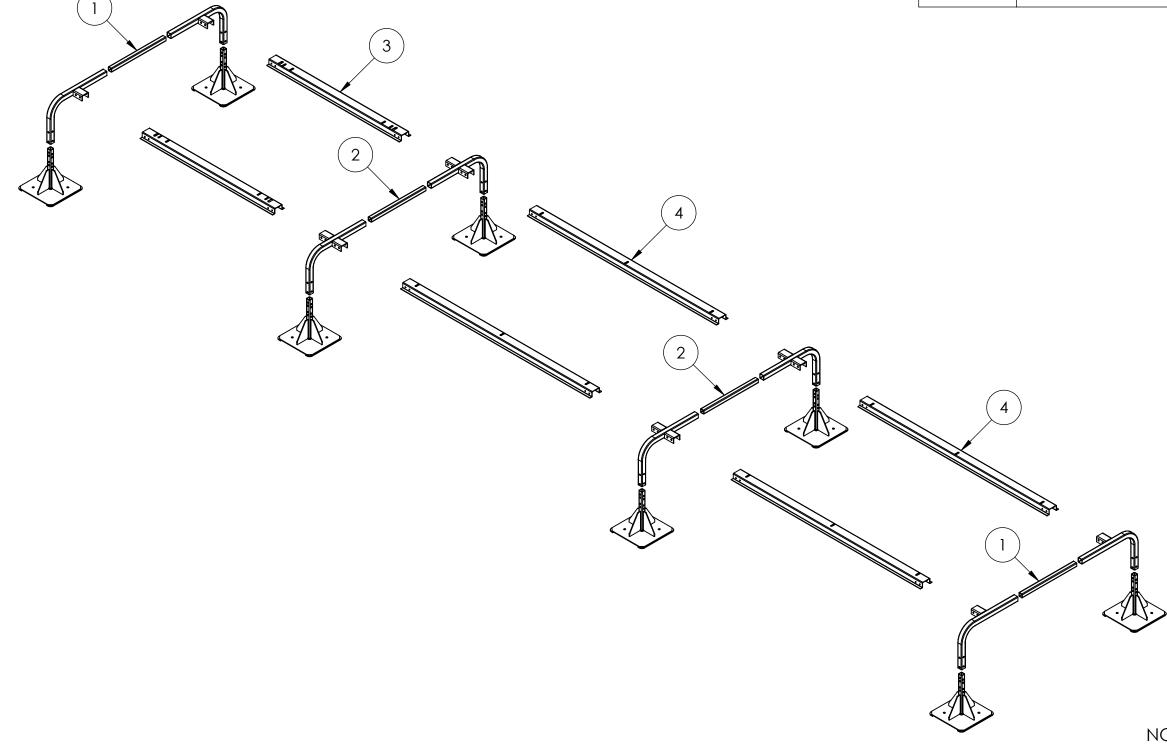

| ITEM NO. | PART NUMBER | DESCRIPTION    | Default/<br>QTY. |
|----------|-------------|----------------|------------------|
| 1        | QSSS100-18  | End Leg 18"    | 2                |
| 2        | QSSS101-18  | Center Leg 18" | 2                |
| 3        | QSSS48      | B Rails (Pair) | 1                |
| 4        | QSSS70      | C Rails (Pair) | 2                |

NOTE - ALL ASSEMBLY HARDWARE IS INCLUDED

UNLESS OTHERWISE SPECIFIED:
DIMENSIONS ARE IN INCHES [MILLIMETERS]
TOLERANCES ARE: ANGLES ±1.0°
FRACTIONAL SIZES X/Y ±1/64

| NCHES | [MILLIMETERS] | X = ±0.1 | [X = ± 2.5 ] | .XX = ±0.01 | [.X = ± 1.3 ] | .XXX = ±0.005 | [.XX = ±0.13]