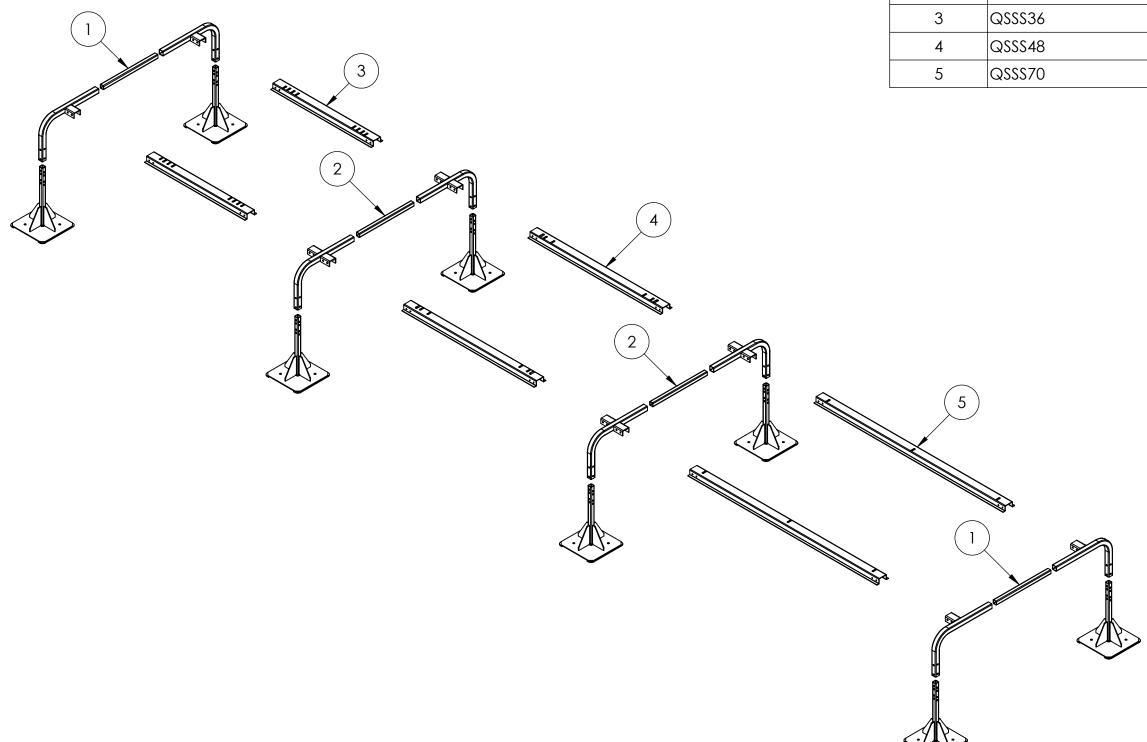

| ITEM NO. | PART NUMBER | DESCRIPTION    | Default/<br>QTY. |
|----------|-------------|----------------|------------------|
| 1        | QSSS100-24  | End Leg 24"    | 2                |
| 2        | QSSS101-24  | Center Leg 24" | 2                |
| 3        | QSSS36      | A Rails (Pair) | 1                |
| 4        | QSSS48      | B Rails (Pair) | 1                |
| 5        | QSSS70      | C Rails (Pair) | 1                |