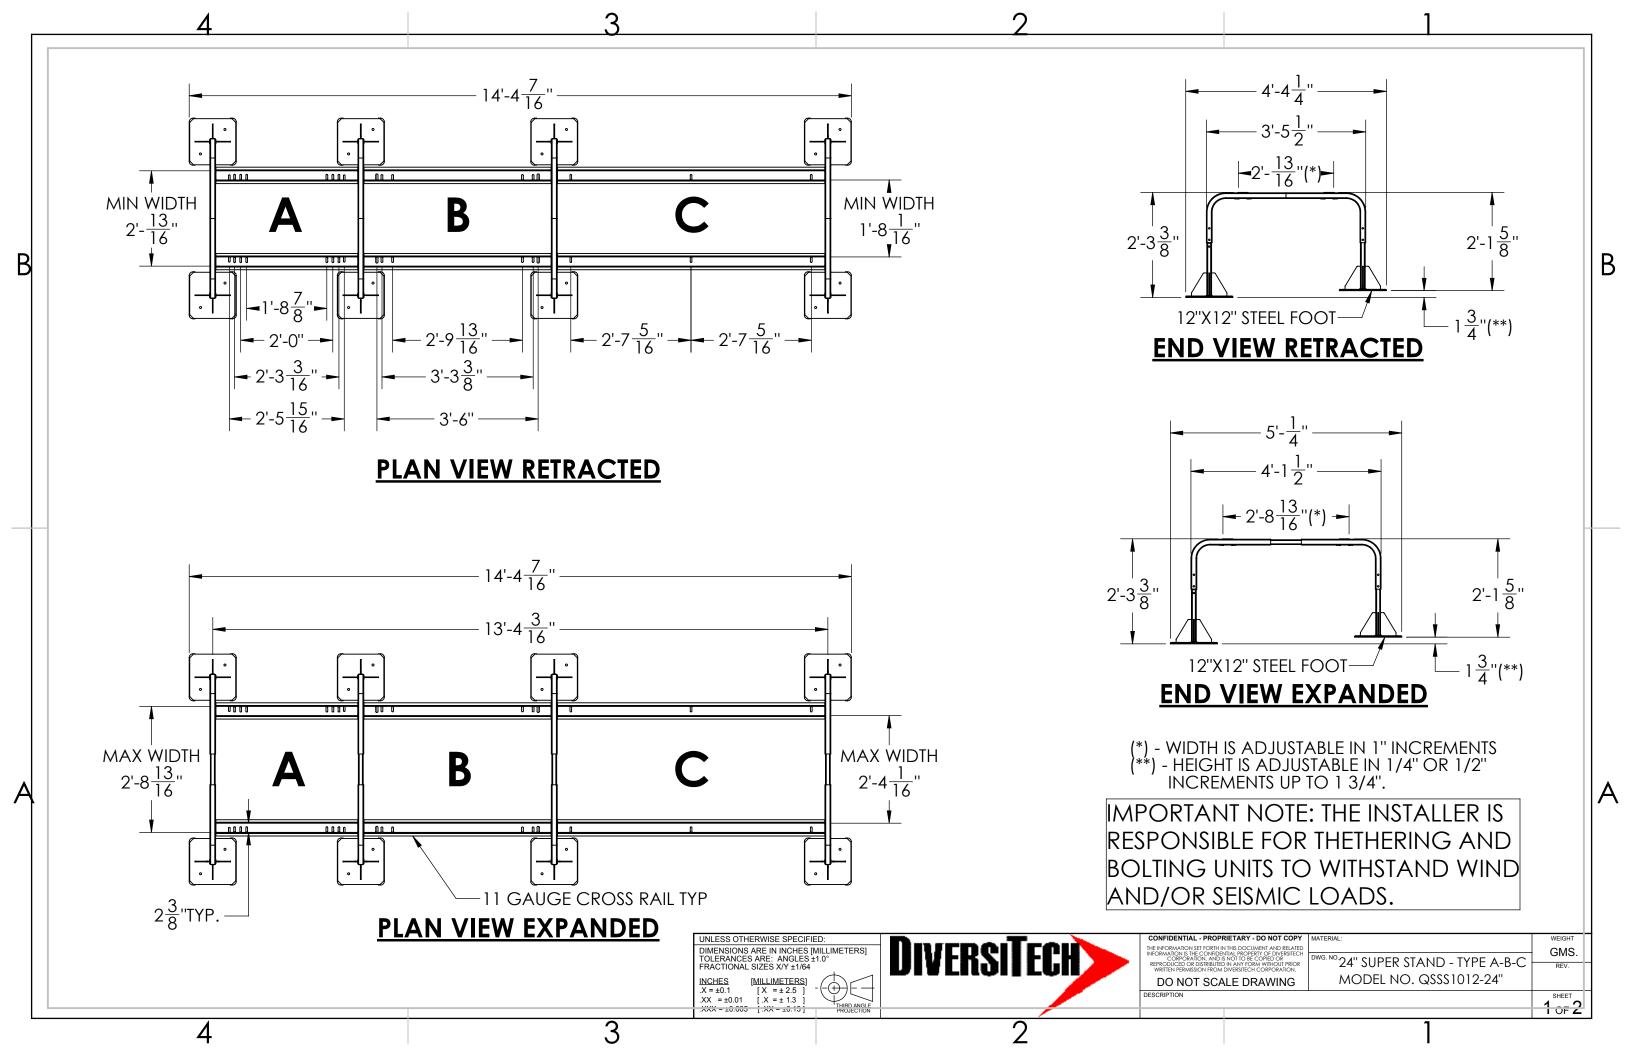

## NOTE - ALL ASSEMBLY HARDWARE IS INCLUDED

UNLESS OTHERWISE SPECIFIED:
DIMENSIONS ARE IN INCHES [MILLIMETERS]
TOLERANCES ARE: ANGLES ±1.0°
FRACTIONAL SIZES X/Y ±1/64

| INCHES | [MILLIMETERS] | X = ±0.1 | [X = ± 2.5 ] | .XX = ±0.01 | [.X = ± 1.3 ] | .XXX = ±0.005 | [.XX = ±0.13]

| CONFIDENTIAL - PROPRIETARY - DO NOT COPY                                                                                                                                                                      | MATERIA |
|---------------------------------------------------------------------------------------------------------------------------------------------------------------------------------------------------------------|---------|
| THE INFORMATION SET FORTH IN THIS DOCUMENT AND RELATED                                                                                                                                                        |         |
| INFORMATION IS THE CONFIDENTIAL PROPERTY OF DIVERSITECH<br>CORPORATION, AND IS NOT TO BE COPIED OR<br>REPRODUCED OR DISTRIBUTED IN ANY FORM WITHOUT PRIOR<br>WRITTEN PERMISSION FROM DIVERSITECH CORPORATION. | DWG. N  |
| DO NOT SCALE DRAWING                                                                                                                                                                                          |         |
|                                                                                                                                                                                                               |         |

MATERIAL:

DWG. NO. 24" SUPER STAND - TYPE A-B-C

MODEL NO. QSSS1012-24"

WEIGHT
GMS.

REV.

2 OF 2