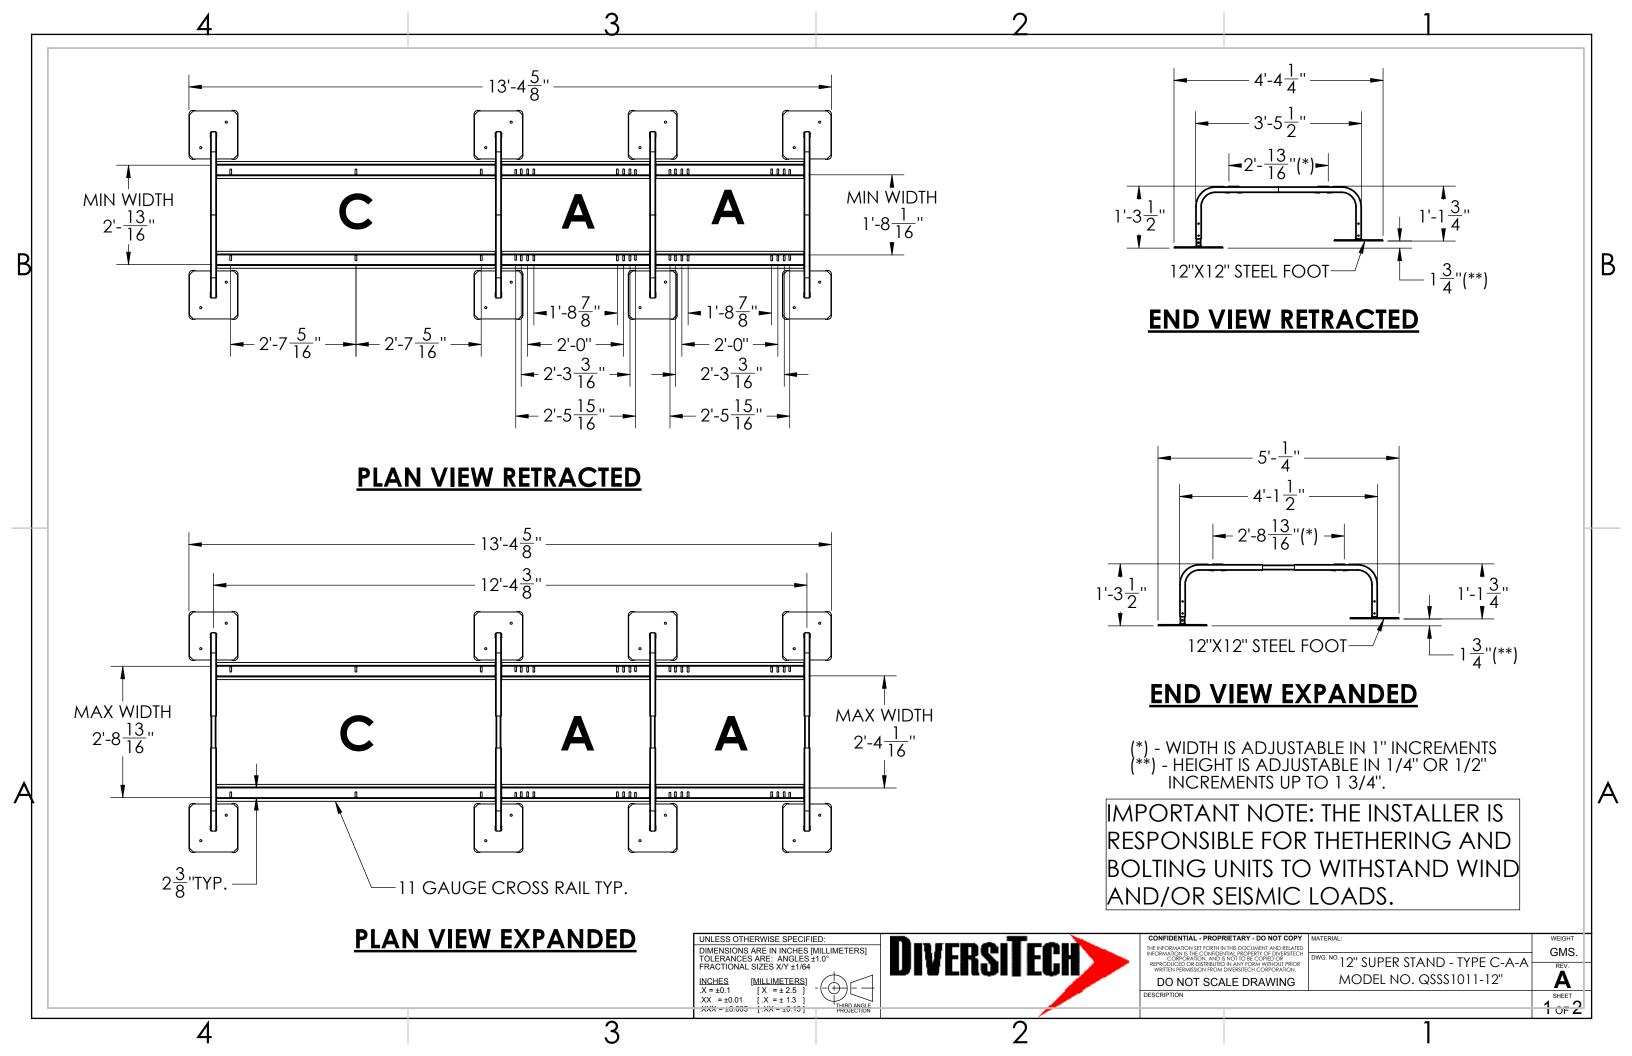

NOTE - ALL ASSEMBLY HARDWARE IS INCLUDED

UNLESS OTHERWISE SPECIFIED:
DIMENSIONS ARE IN INCHES [MILLIMETERS]
TOLERANCES ARE: ANGLES ±1.0°
FRACTIONAL SIZES X/Y ±1/64

| THE INFORMATION SET FORTH IN THIS DOCUMENT AND RELATED                                               | L |
|------------------------------------------------------------------------------------------------------|---|
| INFORMATION IS THE CONFIDENTIAL PROPERTY OF DIVERSITECH CORPORATION, AND IS NOT TO BE COPIED OR      | D |
| REPRODUCED OR DISTRIBUTED IN ANY FORM WITHOUT PRIOR WRITTEN PERMISSION FROM DIVERSITECH CORPORATION. | l |
| DO NOT SCALE DRAWING                                                                                 |   |
|                                                                                                      | _ |
| DESCRIPTION                                                                                          |   |
|                                                                                                      |   |

DWG. NO. 12" SUPER STAND - TYPE C-A-A MODEL NO. QSSS1011-12"

2 OF 2

GMS.