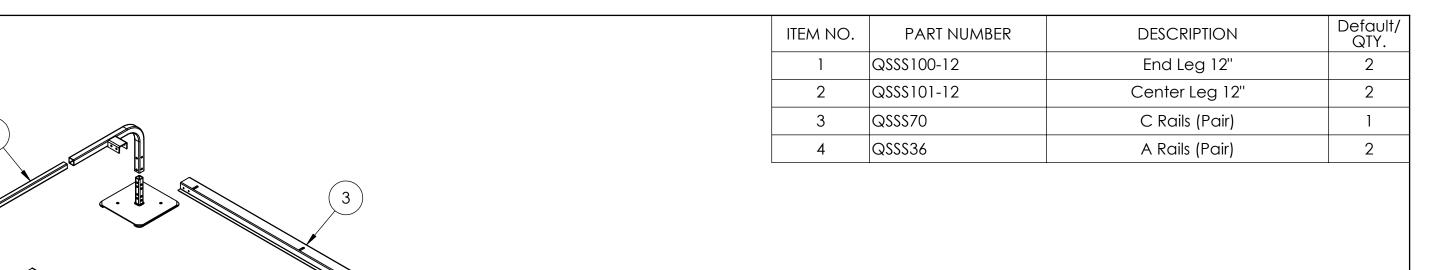

NOTE - ALL ASSEMBLY HARDWARE IS INCLUDED

UNLESS OTHERWISE SPECIFIED:
DIMENSIONS ARE IN INCHES [MILLIMETERS]
TOLERANCES ARE: ANGLES ±1.0°
FRACTIONAL SIZES X/Y ±1/64

| THE INFORMATION SET FORTH IN THIS DOCUMENT AND RELATED                                               | L |
|------------------------------------------------------------------------------------------------------|---|
| INFORMATION IS THE CONFIDENTIAL PROPERTY OF DIVERSITECH CORPORATION, AND IS NOT TO BE COPIED OR      | D |
| REPRODUCED OR DISTRIBUTED IN ANY FORM WITHOUT PRIOR WRITTEN PERMISSION FROM DIVERSITECH CORPORATION. | l |
| DO NOT SCALE DRAWING                                                                                 |   |
|                                                                                                      | _ |
| DESCRIPTION                                                                                          |   |
|                                                                                                      |   |