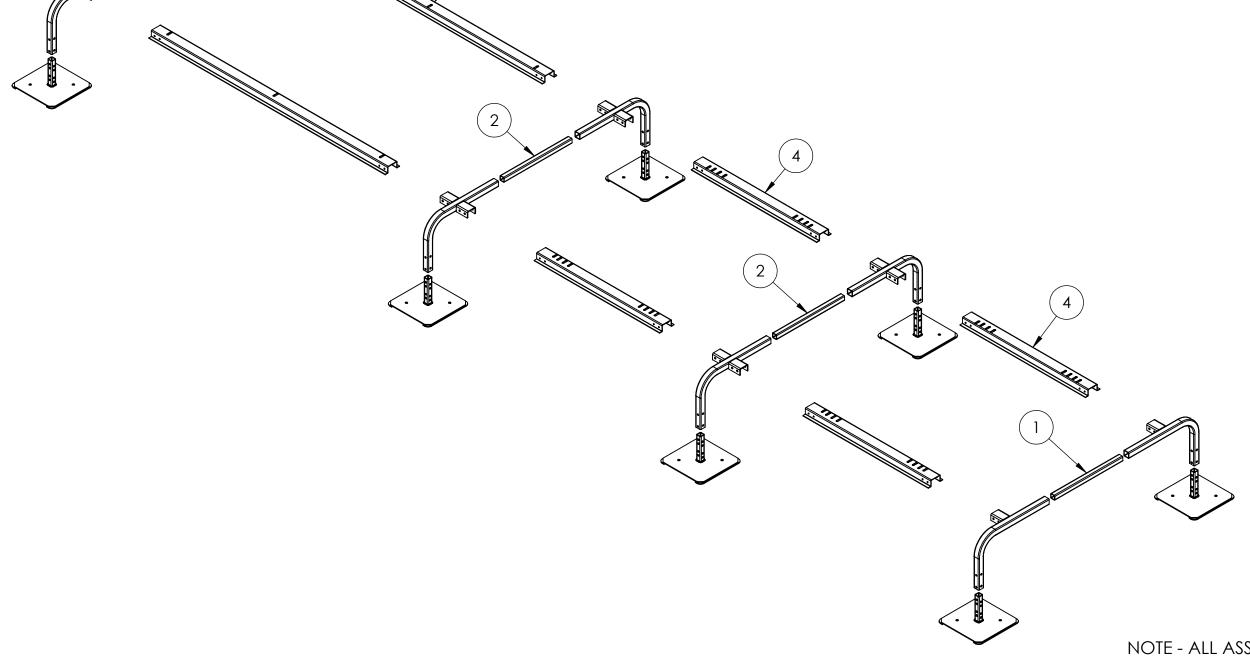

NOTE - ALL ASSEMBLY HARDWARE IS INCLUDED

UNLESS OTHERWISE SPECIFIED:
DIMENSIONS ARE IN INCHES [MILLIMETERS]
TOLERANCES ARE: ANGLES ±1.0°
FRACTIONAL SIZES X/Y ±1/64

| THE INFORMATION SET FORTH IN THIS DOCUMENT AND RELATED                                               | L |
|------------------------------------------------------------------------------------------------------|---|
| INFORMATION IS THE CONFIDENTIAL PROPERTY OF DIVERSITECH CORPORATION, AND IS NOT TO BE COPIED OR      | D |
| REPRODUCED OR DISTRIBUTED IN ANY FORM WITHOUT PRIOR WRITTEN PERMISSION FROM DIVERSITECH CORPORATION. | l |
| DO NOT SCALE DRAWING                                                                                 |   |
|                                                                                                      | _ |
| DESCRIPTION                                                                                          |   |
|                                                                                                      |   |