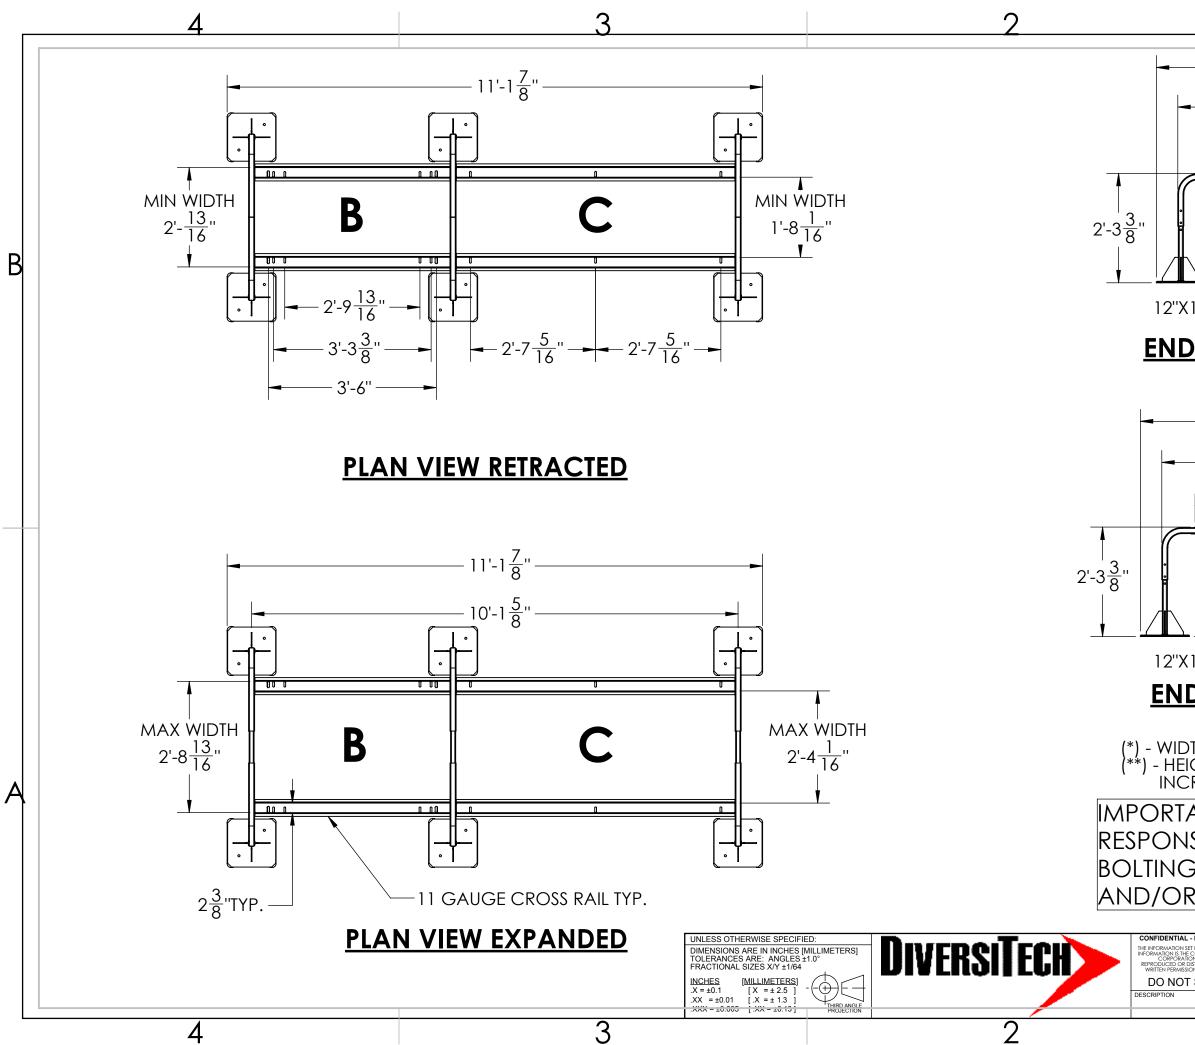

|                                                                                                                                                                                                                                                                                                                                                                                                                                                                                                                                                                                                                                                                                                                                                                                                                                                                                                                                                                                                                                                                                                                                                                                                                                                                                                                                                                                                                                                                                                                                                                                                                                                                                                                                                                                                                                                                                        | - |
|----------------------------------------------------------------------------------------------------------------------------------------------------------------------------------------------------------------------------------------------------------------------------------------------------------------------------------------------------------------------------------------------------------------------------------------------------------------------------------------------------------------------------------------------------------------------------------------------------------------------------------------------------------------------------------------------------------------------------------------------------------------------------------------------------------------------------------------------------------------------------------------------------------------------------------------------------------------------------------------------------------------------------------------------------------------------------------------------------------------------------------------------------------------------------------------------------------------------------------------------------------------------------------------------------------------------------------------------------------------------------------------------------------------------------------------------------------------------------------------------------------------------------------------------------------------------------------------------------------------------------------------------------------------------------------------------------------------------------------------------------------------------------------------------------------------------------------------------------------------------------------------|---|
| $-\frac{4'-4\frac{1}{4}''}{4'-1\frac{1}{2}''} + \frac{2'-1\frac{5}{8}''}{2'-1\frac{5}{8}''} + \frac{2'-1\frac{5}{8}''}{12''} + \frac{1\frac{3}{4}''(**)}{12'''} + \frac{1\frac{3}{4}''(**)}{12'''} + \frac{1\frac{3}{4}''(**)}{12'''} + \frac{1\frac{3}{4}''(**)}{12''''} + \frac{1\frac{3}{4}''(**)}{12'''''} + \frac{1\frac{3}{4}''(**)}{12''''''''} + \frac{1\frac{3}{4}''(**)}{12''''''''''''''''''''''''''''''''''''$                                                                                                                                                                                                                                                                                                                                                                                                                                                                                                                                                                                                                                                                                                                                                                                                                                                                                                                                                                                                                                                                                                                                                                                                                                                                                                                                                                                                                                                             | B |
| 10 M 2'-1 5/8"   2'-1 8 2'-1 8   12" STEEL FOOT 1 3/4"(**)   D VIEW EXPANDED 1/4" OR 1/2"   OTH IS ADJUSTABLE IN 1" INCREMENTS<br>IGHT IS ADJUSTABLE IN 1/4" OR 1/2" Image: Comparison of the state of the |   |