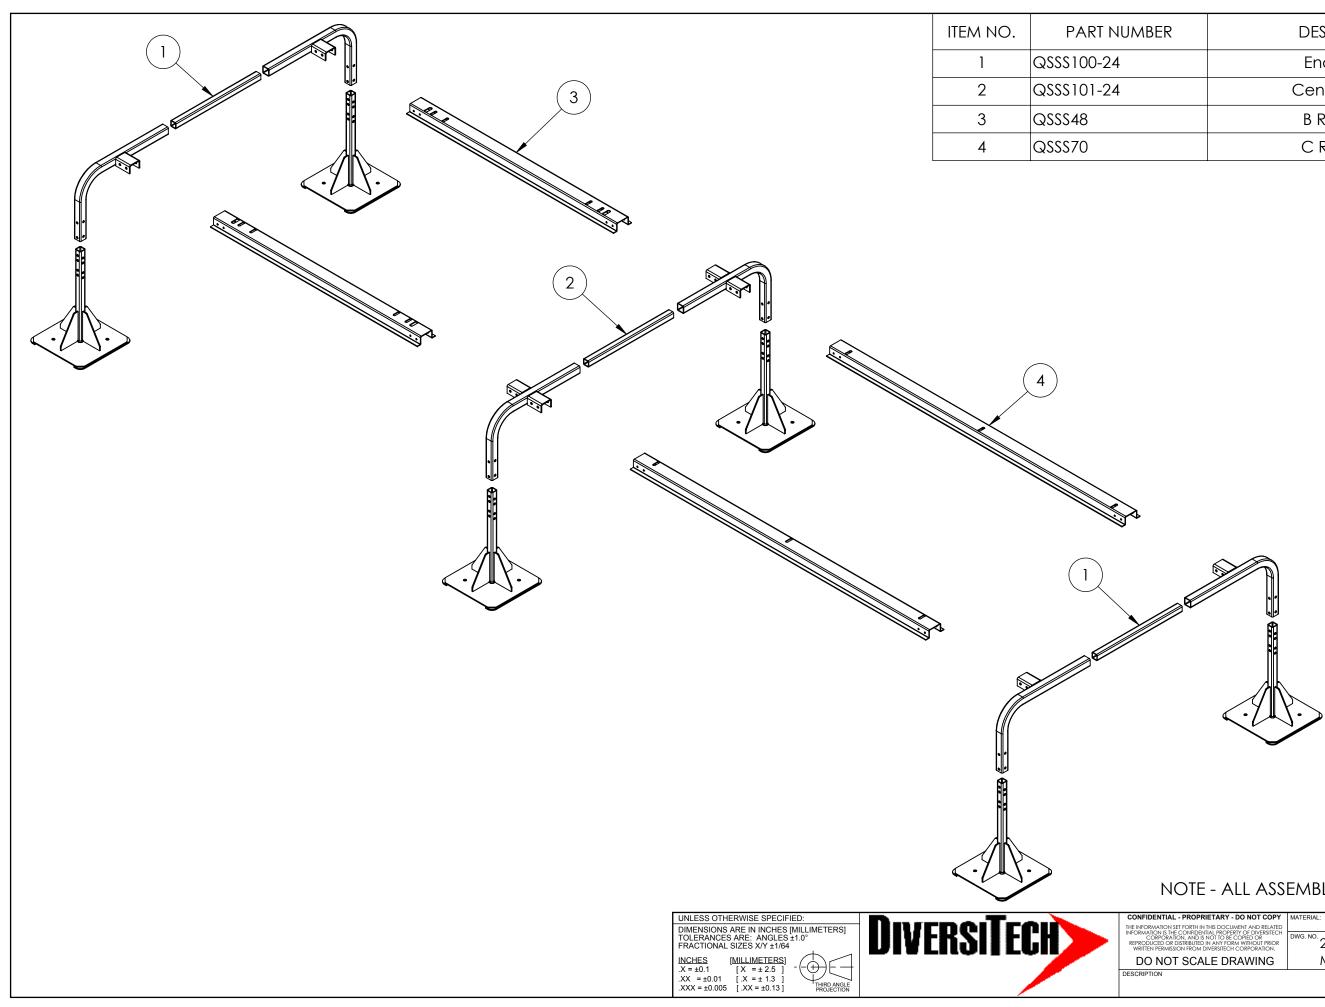

| DESCRIPTION    | Default/<br>QTY. |
|----------------|------------------|
| End Leg 24"    | 2                |
| Center Leg 24" | 1                |
| B Rails (Pair) | 1                |
| C Rails (Pair) | 1                |

## NOTE - ALL ASSEMBLY HARDWARE IS INCLUDED

DWWG. NO. 24" SUPER STAND - TYPE B-C MODEL NO. QSSS1009-24"

WEIGHT GMS. REV.

 $2^{\text{SHEET}}$  OF 2