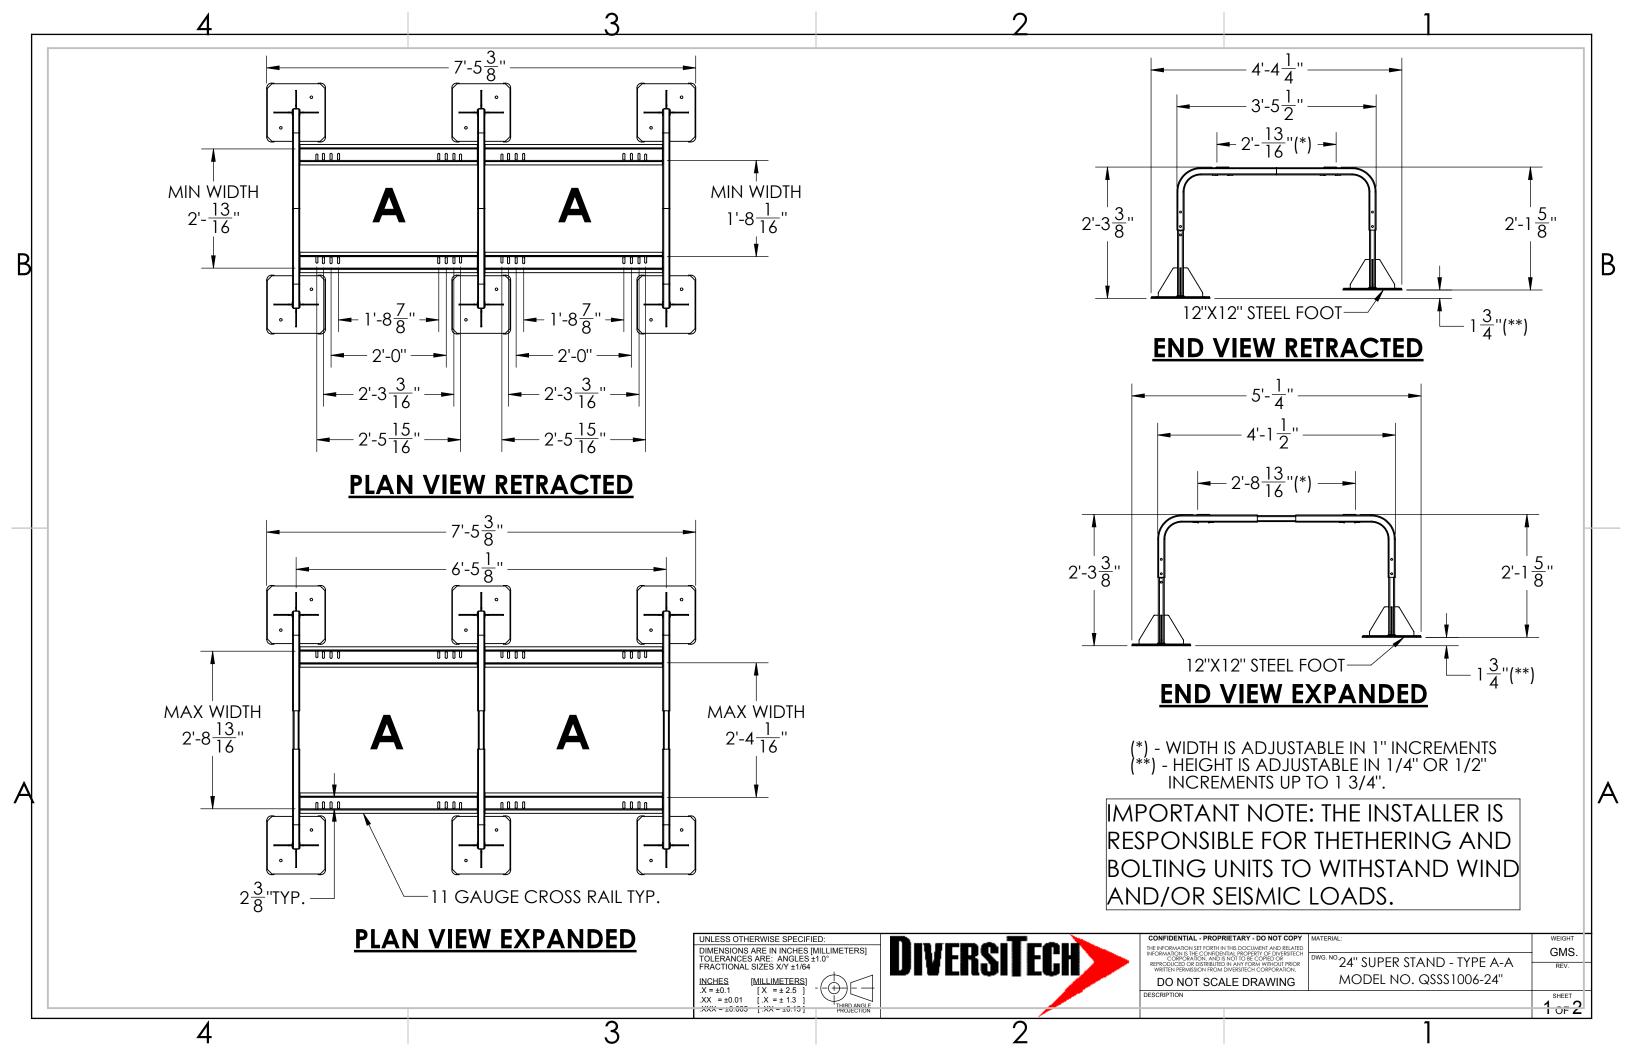

| ITEM NO. | PART NUMBER    | DESCRIPTION    | Default/<br>QTY. |
|----------|----------------|----------------|------------------|
| 1        | MNT-A10-02-443 | End Leg 24"    | 2                |
| 2        | MNT-A10-02-461 | Center Leg 24" | 1                |
| 3        | MNT-A10-02-436 | A Rails (Pair) | 2                |

CONFIDENTIAL - PROPRIETARY - DO NOT COPY
THE INFORMATION SET FORTH IN THIS DOCUMENT AND RELATED
INFORMATION IS THE CONFIDENTIAL PROPERTY OF DIVERSITECH
CORPORATION, AND IS NOT 10 BE CONFIDED OR
REPRODUCED OR DISTRIBUTED IN ANY FORM WITHOUT PRIOR
WRITTEN FERMASSION FROM DIVERSITECH CORPORATION.

DO NOT SCALE DRAWING
DESCRIPTION

GMS. DWG. NO. 24" SUPER STAND - TYPE A-A MODEL NO. QSSS1006-24"

2 OF 2