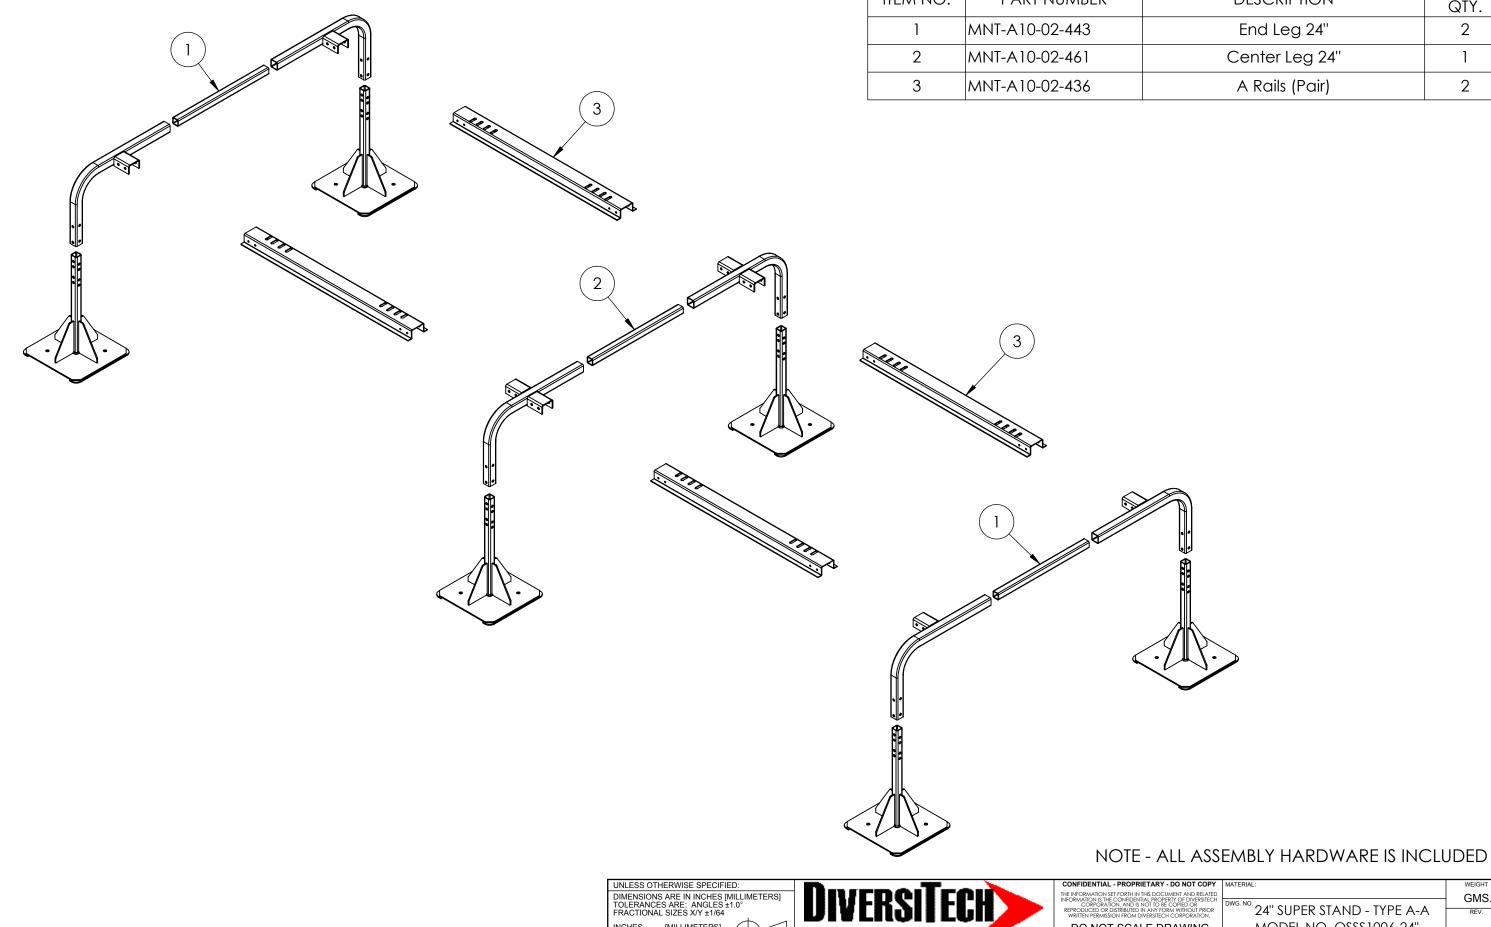

| ITEM NO. | PART NUMBER    | DESCRIPTION    | Default/<br>QTY. |
|----------|----------------|----------------|------------------|
| 1        | MNT-A10-02-443 | End Leg 24"    | 2                |
| 2        | MNT-A10-02-461 | Center Leg 24" | 1                |
| 3        | MNT-A10-02-436 | A Rails (Pair) | 2                |