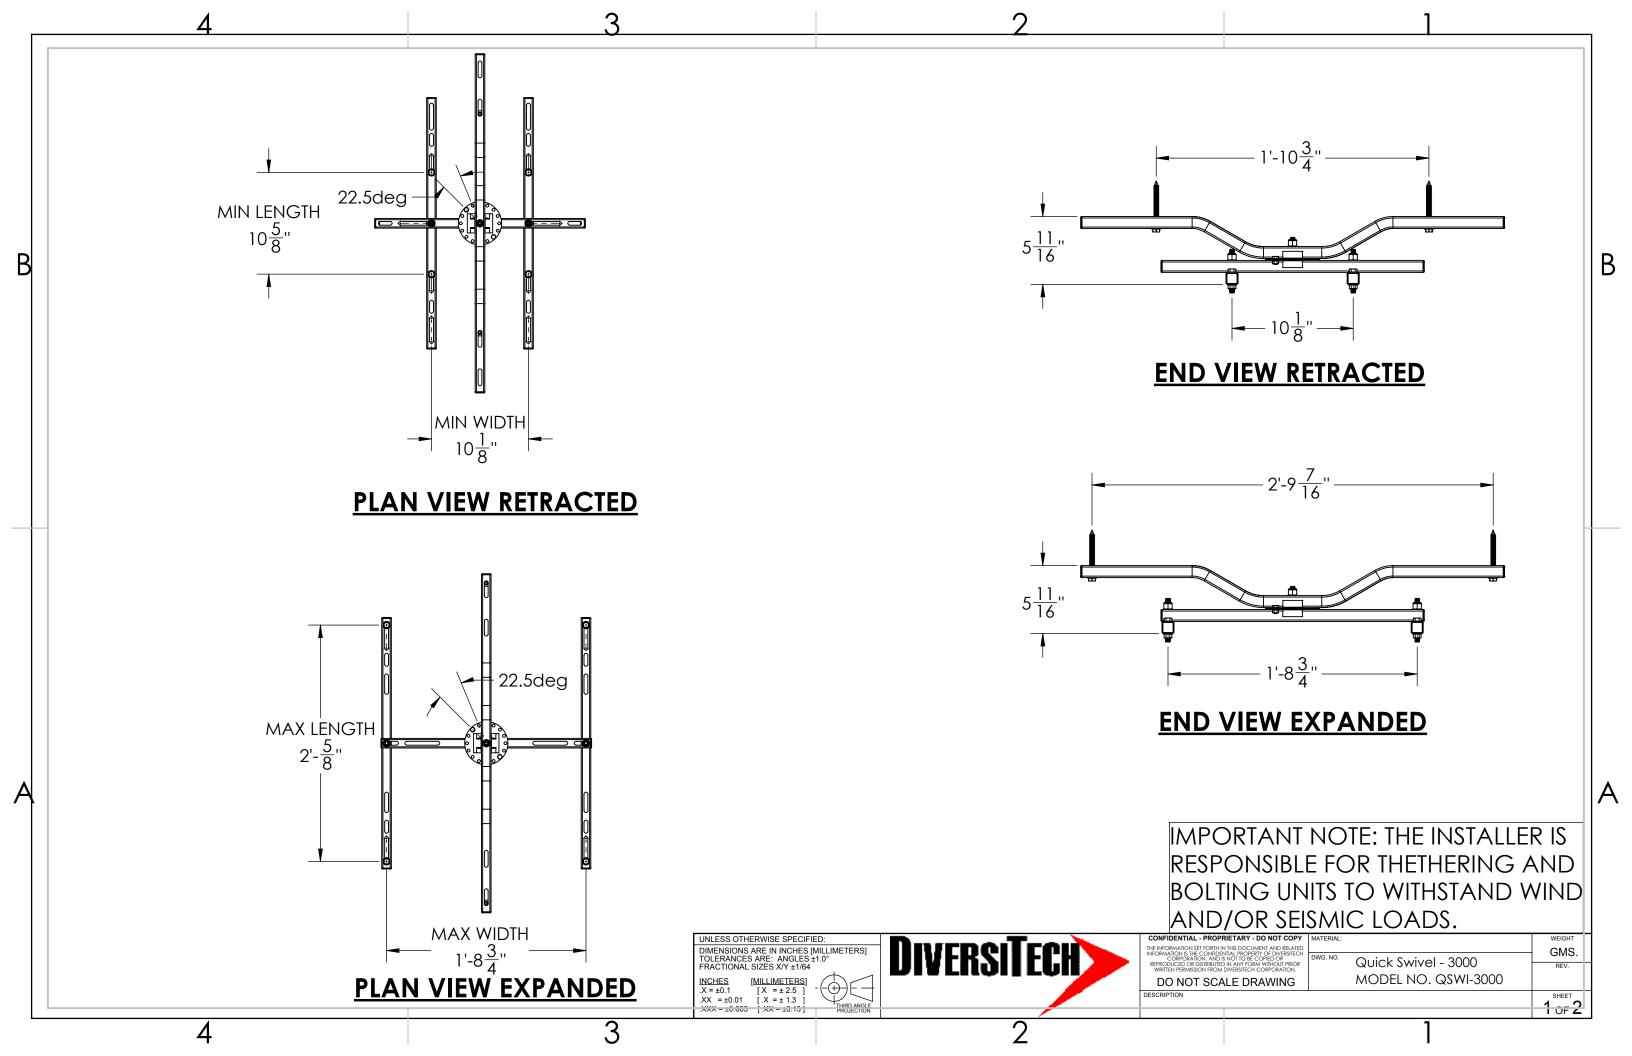

## NOTE - ALL ASSEMBLY HARDWARE IS INCLUDED

UNLESS OTHERWISE SPECIFIED:
DIMENSIONS ARE IN INCHES [MILLIMETERS]
TOLERANCES ARE: ANGLES ±1.0°
FRACTIONAL SIZES X/Y ±1/64 

| CONFIDENTIAL - PROPRIETARY - DO NOT COPT                                                                                                                                                                      | MATERIAL: |      |
|---------------------------------------------------------------------------------------------------------------------------------------------------------------------------------------------------------------|-----------|------|
| INFORMATION SET FORTH IN THIS DOCUMENT AND RELATED                                                                                                                                                            |           |      |
| INFORMATION IS THE CONFIDENTIAL PROPERTY OF DIVERSITECH<br>CORPORATION, AND IS NOT TO BE COPIED OR<br>REPRODUCED OR DISTRIBUTED IN ANY FORM WITHOUT PRIOR<br>WRITTEN PERMISSION FROM DIVERSITECH CORPORATION. | DWG. NO.  | Quic |
| DO NOT SCALE DRAWING                                                                                                                                                                                          |           | MOD  |
| DESCRIPTION                                                                                                                                                                                                   |           |      |