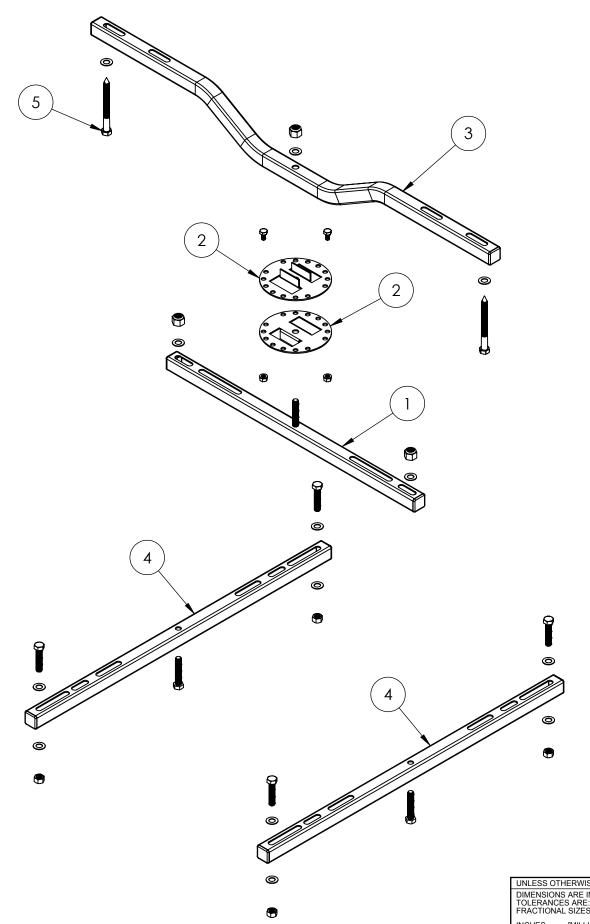

| ITEM NO. | PART NUMBER | DESCRIPTION                   | Default/<br>QTY. |
|----------|-------------|-------------------------------|------------------|
| 1        | SW102       | Swivel I-Bar                  | 1                |
| 2        | SW100       | Swivel Circular Adjust Plate  | 2                |
| 3        | SW101       | Swivel Flush Mount Hanger Bar | 1                |
| 4        | SW103       | Swivel H-Bar                  | 2                |
| 5        | HDKWI03     | Hardware Kit for QSWI3000     | 1                |

## NOTE - ALL ASSEMBLY HARDWARE IS INCLUDED

UNLESS OTHERWISE SPECIFIED:
DIMENSIONS ARE IN INCHES [MILLIMETERS]
TOLERANCES ARE: ANGLES ±1.0°
FRACTIONAL SIZES X/Y ±1/64 

| CONFIDENTIAL - PROPRIETARY - DO NOT COPT                                                                                                                                                                      | MATERIAL: |      |
|---------------------------------------------------------------------------------------------------------------------------------------------------------------------------------------------------------------|-----------|------|
| INFORMATION SET FORTH IN THIS DOCUMENT AND RELATED                                                                                                                                                            |           |      |
| INFORMATION IS THE CONFIDENTIAL PROPERTY OF DIVERSITECH<br>CORPORATION, AND IS NOT TO BE COPIED OR<br>REPRODUCED OR DISTRIBUTED IN ANY FORM WITHOUT PRIOR<br>WRITTEN PERMISSION FROM DIVERSITECH CORPORATION. | DWG. NO.  | Quic |
| DO NOT SCALE DRAWING                                                                                                                                                                                          |           | MOD  |
| DESCRIPTION                                                                                                                                                                                                   |           |      |