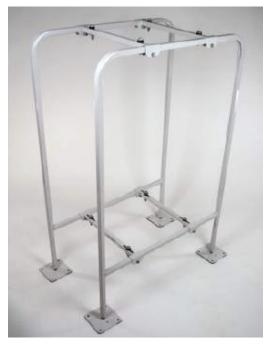

## The safe & affordable install

Applicable for residential or light commercial installations

Our Mini Split Double Stack Stand provides a safe, stable platform to mount your mini split unit on.

Allows for easy access during installation, service and maintenance.

## A Close Up:

This stand is made of 14-gauge square, steel tubing which is powder coated for outdoor use.

Bottom shelf holds 400 lbs. Top shelf holds 200 lbs.

Each foot is 6"x 6" 11 gauge steel and is adjustable up to 1.25" in height.

12 points of anti-vibration isolation washers are provided including four 50-derometer rubber pads for each foot.

All necessary hardware is provided.

(4) 3/8" holes allow the stand to be bolted to any surface for security and stability.