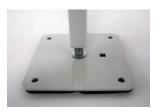

## A Close Up:

This stand is made of 14-gauge square, steel tubing which is powder coated for outdoor use.

Bottom shelf holds 400 lbs. Top shelf holds 200 lbs.

Each foot is 6"x 6" 11 gauge steel and is adjustable up to 1.25" in height.

12 points of anti-vibration isolation washers are provided including four 50-derometer rubber pads for each foot.

All necessary hardware is provided.

(4) 3/8" holes allow the stand to be bolted to any surface for security and stability.