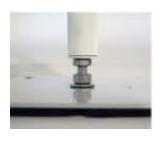

## A Close Up:

This stand is made of 14-gauge square, steel tubing which is powder coated for outdoor use.

Bottom shelf holds 400 lbs. Top shelf holds 200 lbs.

Each foot is 6"x 6" 11 gauge steel and is adjustable up to 1.25" in height.

12 points of anti-vibration isolation washers are provided including four 50-derometer rubber pads for each foot.

All necessary hardware is provided.

(4) 3/8" holes allow the stand to be bolted to any surface for security and stability.