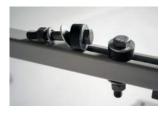

12 points of anti-vibration isolation washers are provided including four 50-derometer rubber pads for each foot.

All necessary hardware is provided.

(4) 3/8" holes allow the stand to be bolted to any surface for security and stability.