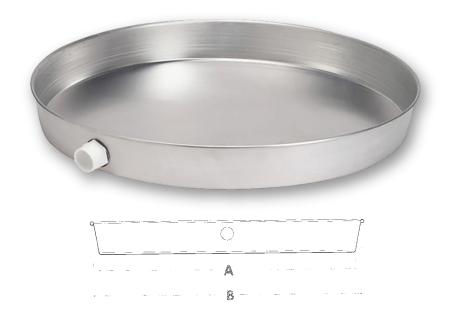

## **ALUMINUM WATER HEATER PANS**

Aluminum water heater pans can be installed under gas or electric water heaters to protect from water damage. Includes a 1" PVC drain fittings to allow for connection to indirect drain. Each pan is manufactured from .032 in. prime aluminum with a pre-cut side opening to accommodate a drain fitting. Pan depth is a minimum 2.5 in.