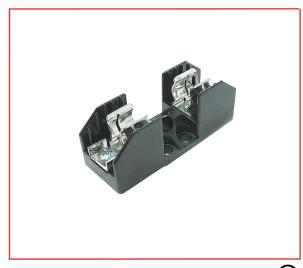

## **Fuseblocks**

#### **Product**

**Fuseblocks** 

#### **Purpose**

The fuse blocks are designed to allow the fuse to blow or burn out before the component can be damaged.