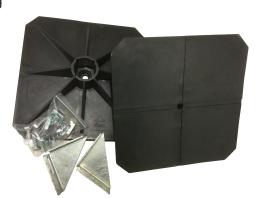

Our H-Frame kits offer the installer full flexibility by providing a solution where they can supply their own strut to suit their installation requirements. The H-Frame kits are supplied with a pair of 12.5" feet, most widely used in most installations. Where heavier more demanding loads are required a 19.7" square foot version kit is available. All kits are supplied with hot dip galvanized angle brackets together with all the necessary hardware to assist the installer in a low cost, versatile and fast assembly solution on site.

## **Features**

- Non-penetrative support
- Flexible design to accommodate late design changes
- Fast and simple installation
- Hot dip galvanized brackets
- Rubber mats adhered to feet
- Two foot sizes available (Strut not included.)

| ITEM #   | DESCRIPTION                                          | UOM | ORDER MULTIPLE |
|----------|------------------------------------------------------|-----|----------------|
| F-HF-320 | H-Frame Kit - 2 Square 12.5" Black Feet and Fittings | EA  | 1              |
| F-HF-500 | H-Frame Kit - 2 Square 19.7" Black Feet and Fittings | EA  | 1              |