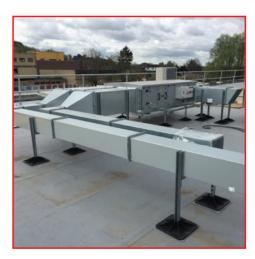

## **H-Frame Kits**

H-Frame Kits to support ducts, pipes and electrical containment.

## **Application**

The H-Frame kits are suitable for everyday installation of ductwork including associated attenuators. Small to medium sized flow and return pipework and electrical containment e.g. cable trays or cable ladders.

Our H-Frame kits offer the installer full flexibility by providing a solution where they can supply their own strut to suit their installation requirements. The H-Frame kits are supplied with a pair of 12.5" feet, most widely used in most installations. Where heavier more demanding loads are required a 19.7" square foot version kit is available. All kits are supplied with hot dip galvanized angle brackets together with all the necessary hardware to assist the installer in a low cost, versatile and fast assembly solution on site.