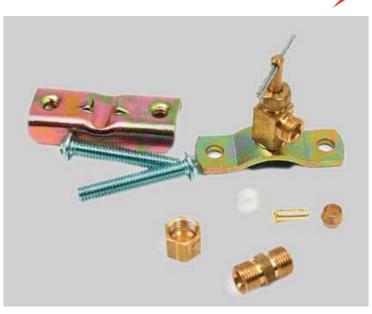

## **Description**

Installs on all copper tube lines from 3/8in. O.D. to 1-1/8in. O.D. without shutting off water. No drilling required. Features 1/4in. compression fitting. Stainless steel piercing needle. Special molded gasket seals on both tubing and valve. Will not slip or turn on tubing.