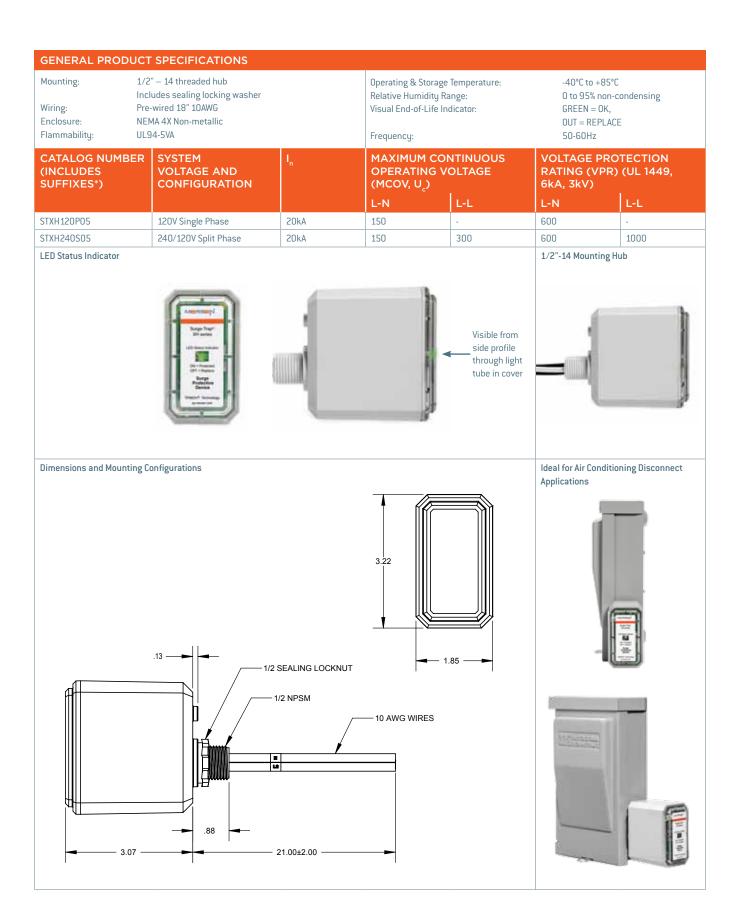

### FEATURES AND BENEFITS:

- Designed with the industry leading Mersen TPMOV® Technology
- Compact footprint designed to mate with AC Disconnect Switches
- LED status indicator (ON = Good, OFF = Replace)
- NEMA 4X enclosure for outdoor or indoor use
- Fits 1/2" knockouts with 18" leads for easy installation
- For use in ANSI/UL Type 1 or 2 SPD installations
- 3 Modes of Protection (L-N, L-L)
- 3-year warranty

### RATINGS:

- Volts (U\_): 120/240VAC Split Phase
- **Nominal Discharge Current** Rating (I<sub>n</sub>): 20kA
- **Surge Capacity (per phase and** per mode): 50kA
- **Short-Circuit Current Rating** (SCCR): 200kA