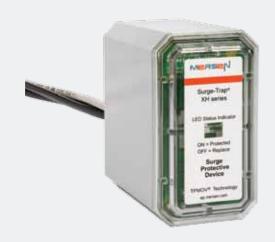

# SURGE-TRAP® STXH SERIES

#### SURGE PROTECTIVE DEVICE

NEMA DEVICES FOR ANSI/UL 1449 TYPE 1 AND 2 **APPLICATIONS** 

The most compact of the STX series offering, the Surge-Trap® Type 1 STXH meets requirements for UL1449 4th Edition and is suitable for any 120/240VAC split phase application. The STXH Series SPD features TPMOV® technology inside making it the safest product available in its category. Its compact size, performance, and reliability are especially ideal for HVAC applications and direct mounting to air condition disconnect switches.

### FEATURES AND BENEFITS:

- Designed with the industry leading Mersen TPMOV® Technology
- Compact footprint designed to mate with AC Disconnect Switches
- LED status indicator (ON = Good, OFF = Replace)
- NEMA 4X enclosure for outdoor or indoor use
- Fits 1/2" knockouts with 18" leads for easy installation
- For use in ANSI/UL Type 1 or 2 SPD installations
- 3 Modes of Protection (L-N, L-L)
- 3-year warranty