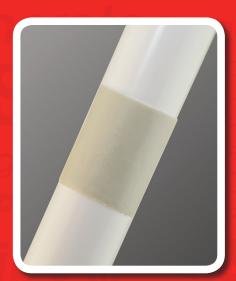

Repair almost any surface with Flexi-Patch™

- Extremely durable fiberglass reinforced patch
- Flexible and waterproof
- Weather and UV resistant
- Temperature safe from -30° F to 365° F
- Will not shrink or expand during or after application
- Bonds to all surfaces expect polypropylene
- Cure quickly as fast as 5 minutes.

Flexi-Patch™ is an easy to use flexible repair patch ideal for repairing almost any surface. It cures quickly using only UV light from sunlight or a UV flashlight for a long lasting, permanent repair. Flexi-Patch is a fiber-glass-reinforced polyester ideal for use on PVC, plastics, metal, wood, concrete and more. It's the easy way to permanently patch almost any surface. It dries hard for permanent repair. Can be drilled, tapped and painted once dry.





**BEFORE** 



**AFTER** 



Order item # FP-36