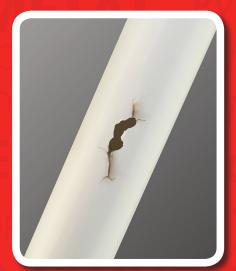

atch It Up!

## Repair almost any surface with Flexi-Patch™

- Extremely durable fiberglass reinforced patch
- Flexible and waterproof
- Weather and UV resistant
- Temperature safe from -30° F to 365° F
- Will not shrink or expand during or after application
- Bonds to all surfaces expect polypropylene
- Cure quickly as fast as 5 minutes.

Flexi-Patch™ is an easy to use flexible repair patch ideal for repairing almost any surface. It cures quickly using only UV light from sunlight or a UV flashlight for a long lasting, permanent repair. Flexi-Patch is a fiber-glass-reinforced polyester ideal for use on PVC, plastics, metal, wood, concrete and more. It's the easy way to permanently patch almost any surface. It dries hard for permanent repair. Can be drilled, tapped and painted once dry.





**BEFORE** 



**AFTER** 



Order item # FP-36