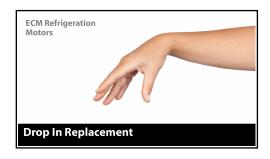

### **Drop In Replacement**

Bullets: Drop in replacement

**Copy:** These motors are drop in

replacements for most OEM motors for both supermarket case evaporator and condensing unit fans.