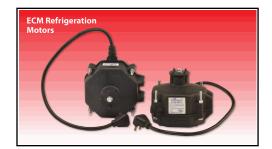

#### Strategy Statement

Wellington ECM refrigeration motors from DiversiTech utilize a high efficiency electronically commutated brushless DC motor design. Made for use in commercial refrigeration for both evaporator and condenser applications, these motors increase efficiency and lower costs.

#### **Refrigeration Motors**

Wellington ECM Refrigeration Motors are electronically commutated brushless DC motors. Top quality electronics and design make these motors extremely efficient, quiet and reliable. Long design life and reliability are the result of Wellington's moisture proof patented design and the use of ball bearings; and allow significant maintenance and cost savings. Wellington motors use the same mounting systems as shaded pole motors and are provided with a plug in connection for easy, fast replacement.