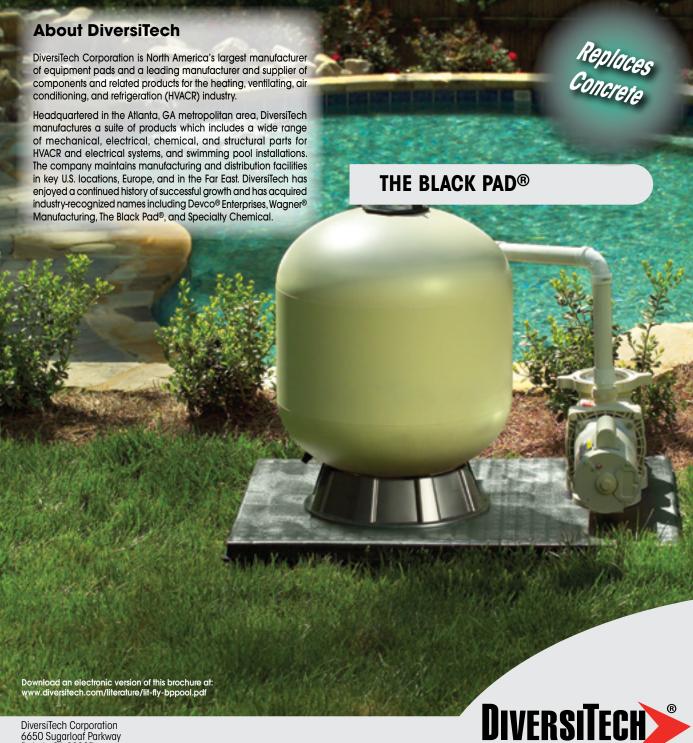

56           | EA  | 24             |
| ACP38422    | 38 X 42 | 25         | 24          | 600           | EA  | 24             |

## The Black Pad® — 3"

| CATALOG NO. | SIZE    | PAD WEIGHT | PALLET QTY. | PALLET WEIGHT | UOM | ORDER MULTIPLE |
|-------------|---------|------------|-------------|---------------|-----|----------------|
| ACP24243    | 24 X 24 | 12         | 16          | 192           | EA  | 16             |
| ACP30303    | 30 X 30 | 20         | 16          | 320           | EA  | 16             |
| ACP32323    | 32 X 32 | 25         | 16          | 400           | EA  | 16             |
| ACP36363    | 36 X 36 | 23         | 16          | 368           | EA  | 16             |
| ACP36483    | 36 X 48 | 37         | 16          | 592           | EA  | 16             |



DiversiTech Corporation 6650 Sugarloaf Parkway Duluth, GA 30097 800.995.2222 678.542.3700 FAX www diversitech.com

©2014 DiversiTech Corporation LIT-FLY-BPPOOL, 1/14 DOC00177