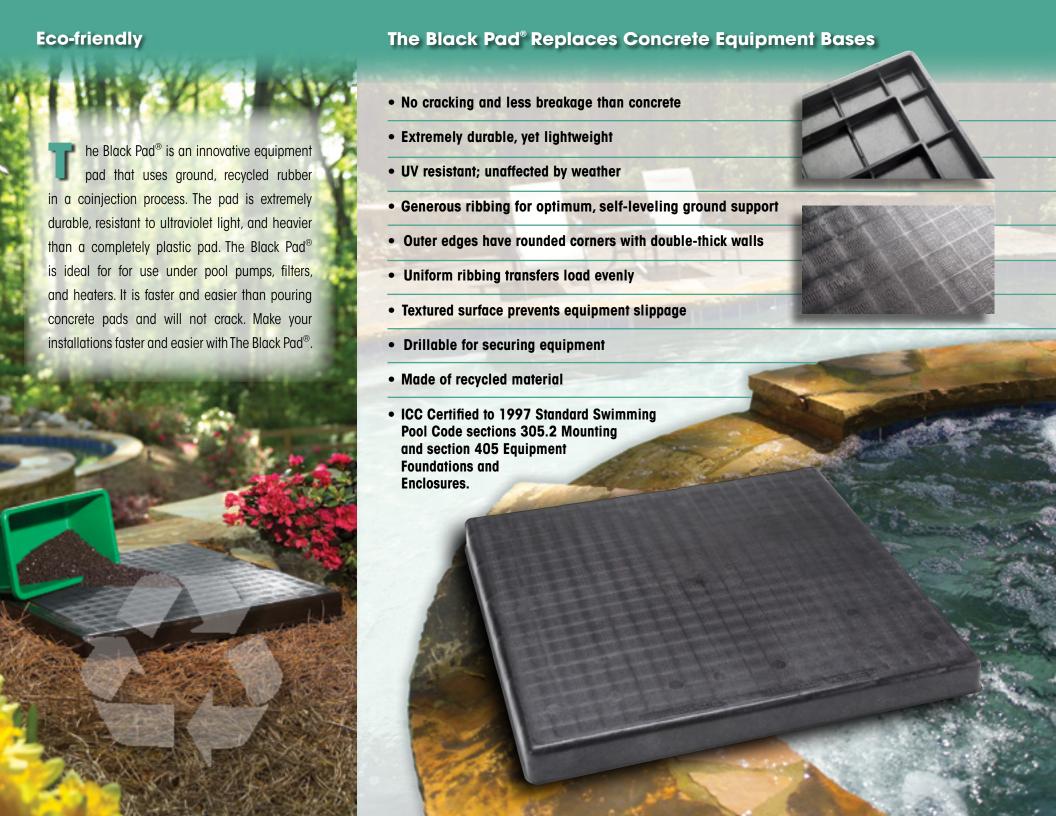

| PAD WEIGHT | PALLET QTY. | PALLET WEIGHT | UOM | ORDER MULTIPLE |
|-------------|---------|------------|-------------|---------------|-----|----------------|
| ACP24243    | 24 X 24 | 12         | 16          | 192           | EA  | 16             |
| ACP30303    | 30 X 30 | 20         | 16          | 320           | EA  | 16             |
| ACP32323    | 32 X 32 | 25         | 16          | 400           | EA  | 16             |
| ACP36363    | 36 X 36 | 23         | 16          | 368           | EA  | 16             |
| ACP36483    | 36 X 48 | 37         | 16          | 592           | EA  | 16             |



DiversiTech Corporation 6650 Sugarloaf Parkway Duluth, GA 30097 800.995.2222 678.542.3700 FAX www diversitech.com

©2014 DiversiTech Corporation LIT-FLY-BPPOOL, 1/14 DOC00177