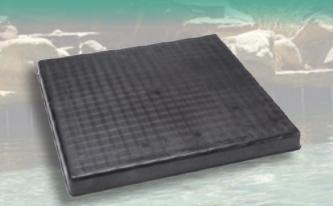

## **Product Offering**



## The Black Pad® — 2"

| CATALOG NO. | SIZE    | PAD WEIGHT | PALLET QTY. | PALLET WEIGHT | UOM | ORDER MULTIPLE |
|-------------|---------|------------|-------------|---------------|-----|----------------|
| ACP24242    | 24 X 24 | 10         | 24          | 240           | EA  | 24             |
| ACP24362    | 24 X 36 | 15         | 24          | 360           | EA  | 24             |
| ACP30302    | 30 X 30 | 13         | 24          | 312           | EA  | 24             |
| ACP32322    | 32 X 32 | 16         | 24          | 384           | EA  | 24             |
| ACP32442    | 32 X 44 | 23         | 24          | 552           | EA  | 24             |
| ACP36362    | 36 X 36 | 19         | 24          | 456           | EA  | 24             |
| ACP38422    | 38 X 42 | 25         |