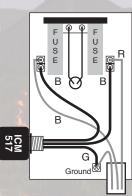

## Wiring Diagram

Indoor Installation (240 VAC Shown)

Las in the

Outdoor Installation (240 VAC Shown)