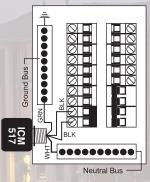

## Wiring Diagram

Indoor Installation (240 VAC Shown)

Las in the

Outdoor Installation (240 VAC Shown)