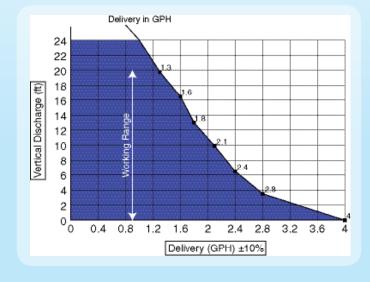

## Users enjoy its silence, installers enjoy its ease!

FLOWATCH Design Pre-assembled mini condensate pump kit

optional WP-GC1KFX2010 pump mounting kit

| Vertical<br>Suction | Vertical<br>Discharge | Horizontal Discharge |         |         |         |
|---------------------|-----------------------|----------------------|---------|---------|---------|
|                     |                       | 16.4 ft              | 32.8 ft | 65.6 ft | 98.4 ft |
| 0 ft                | 3.3 ft                | 2.75                 | 2.40    | 2.19    | 1.93    |
|                     | 6.6 ft                | 2.35                 | 2.06    | 1.85    | 1.69    |
|                     | 9.8 ft                | 2.09                 | 1.88    | 1.66    | 1.53    |
|                     | 13.1 ft               | 1.85                 | 1.59    | 1.40    | 1.29    |
| 3.3 ft              | 3.3 ft                | 2.35                 | 2.19    | 1.98    | 1.82    |
|                     | 6.6 ft                | 2.06                 | 1.93    | 1.77    | 1.61    |
|                     | 9.8 ft                | 1.82                 | 1.77    | 1.51    | 1.43    |
|                     | 13.1 ft               | 1.56                 | 1.45    | 1.29    | 1.16    |
| 4.9 ft              | 3.3 ft                | 2.06                 | 2.01    | 1.82    | 1.72    |
|                     | 6.6 ft                | 1.88                 | 1.74    | 1.64    | 1.51    |
|                     | 9.8 ft                | 1.72                 | 1.51    | 1.35    | 1.27    |
|                     | 13.1 ft               | 1.45                 | 1.22    | 1.11    | 1.03    |