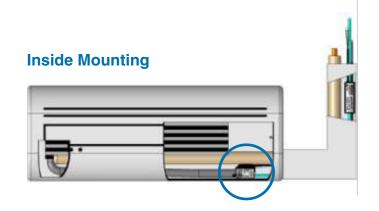

Pre-assembled and connected

• Illustrated step by step installation guide

 Clean looking finishing duct with ample room for 3/8" & 5/8" lines

• IP64 - Waterproof and dust proof. Prevents connections from oxidization.