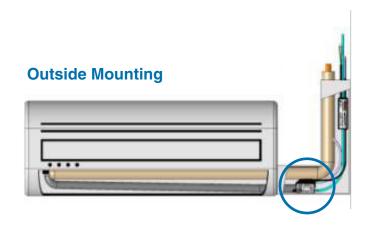

Pre-assembled and connected

• Illustrated step by step installation guide

 Clean looking finishing duct with ample room for 3/8" & 5/8" lines

• IP64 - Waterproof and dust proof. Prevents connections from oxidization.