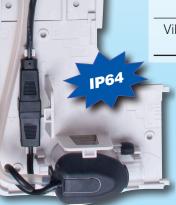

Pre-assembled and connected

• Illustrated step by step installation guide

 Clean looking finishing duct with ample room for 3/8" & 5/8" lines

• IP64 - Waterproof and dust proof. Prevents connections from oxidization.