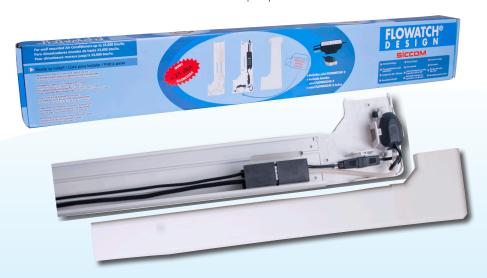

#### FLOWATCH Design Kit Includes:

- mini FLOWATCH 2 condensate pump w/ detection unit
- $3.15" \times 31.5" \times 2.16"$  (8cm × 80cm × 5.5cm) duct
- Reversible (left or right) fixing plate and elbow cover
- Celiling plate Complete fixing accessories

## Users enjoy its silence, installers enjoy its ease!

FLOWATCH Design Pre-assembled mini condensate pump kit

optional WP-GC1KFX2010 pump mounting kit

| Vertical<br>Suction | Vertical<br>Discharge | Horizontal Discharge |         |         |         |
|---------------------|-----------------------|----------------------|---------|---------|---------|
|                     |                       | 16.4 ft              | 32.8 ft | 65.6 ft | 98.4 ft |
| 0 ft                | 3.3 ft                | 2.75                 | 2.40    | 2.19    | 1.93    |
|                     | 6.6 ft                | 2.35                 | 2.06    | 1.85    | 1.69    |
|                     | 9.8 ft                | 2.09                 | 1.88    | 1.66    | 1.53    |
|                     | 13.1 ft               | 1.85                 | 1.59    | 1.40    | 1.29    |
| 3.3 ft              | 3.3 ft                | 2.35                 | 2.19    | 1.98    | 1.82    |
|                     | 6.6 ft                | 2.06                 | 1.93    | 1.77    | 1.61    |
|                     | 9.8 ft                | 1.82                 | 1.77    | 1.51    | 1.43    |
|                     | 13.1 ft               | 1.56                 | 1.45    | 1.29    | 1.16    |
| 4.9 ft              | 3.3 ft                | 2.06                 | 2.01    | 1.82    | 1.72    |
|                     | 6.6 ft                | 1.88                 | 1.74    | 1.64    | 1.51    |
|                     | 9.8 ft                | 1.72                 | 1.51    | 1.35    | 1.27    |
|                     | 13.1 ft               | 1.45                 | 1.22    | 1.11    | 1.03    |